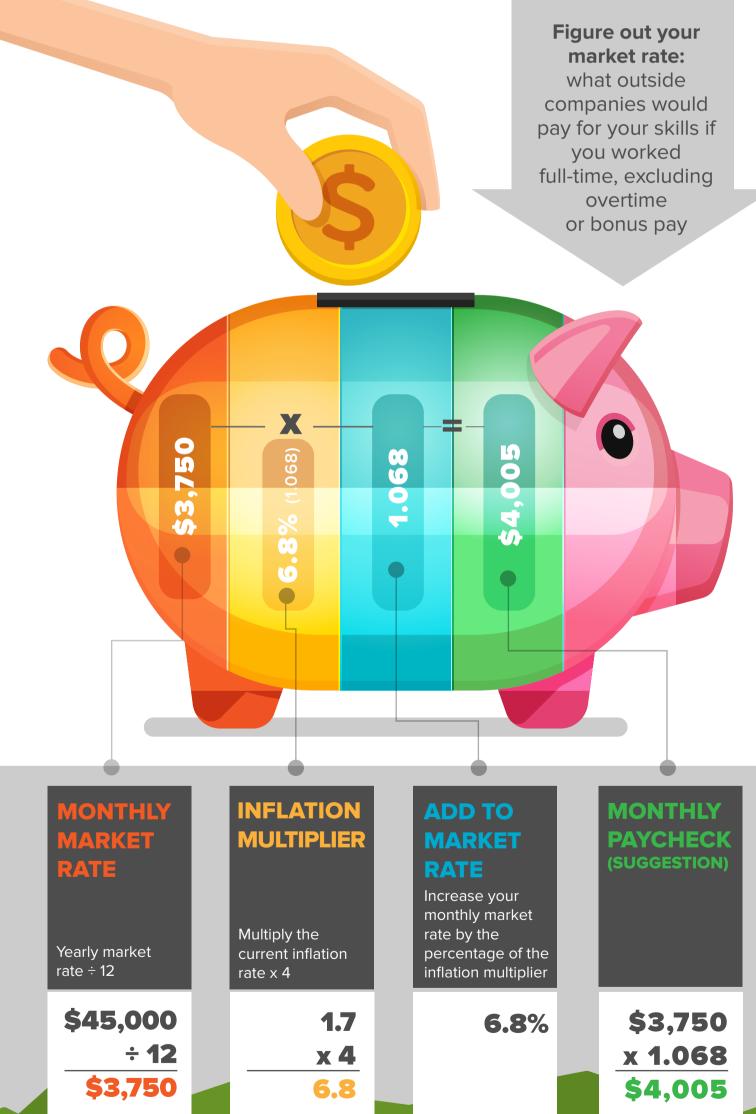

## LET'S LOOK AT AN EXAMPLE

if your market rate is \$45,000 per year and inflation is 1.7%.

For specific advice on how you can find the right balance between business and personal finances, consult a financial advisor.